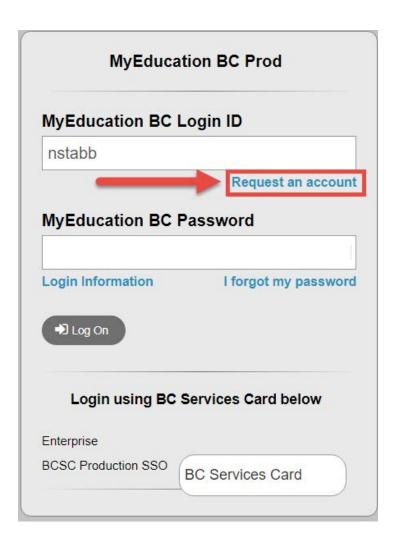

#### Parents New to School District #27

In cases of parents new to the district you may create a MyEducation BC Family Account. Creating an account gives parents and guardians the ability to register their children to attend school directly in MyEducation BC.