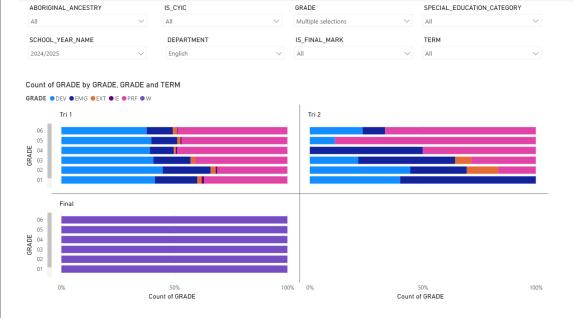

• Sample course marks report by Term

• Student list with attendance On Track cut points and dynamic calculation

• Single page School Plan creation – PVP spend time using data rather than looking for it or cutting and pasting