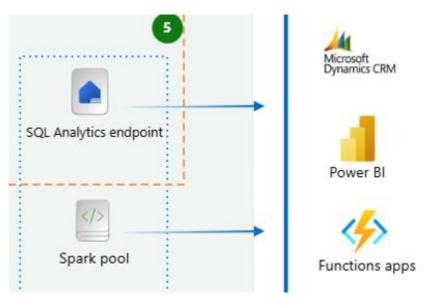

• Reporting Stage: PowerBI and CIMS (Cariboo Information Management System)

- Data from synapse warehouse loaded to a PowerBI data model
- PowerBI model contains all data from warehouse with structured table relationships
- Additional data calculations created to support end user requirements ie. Dynamic days missed calculations