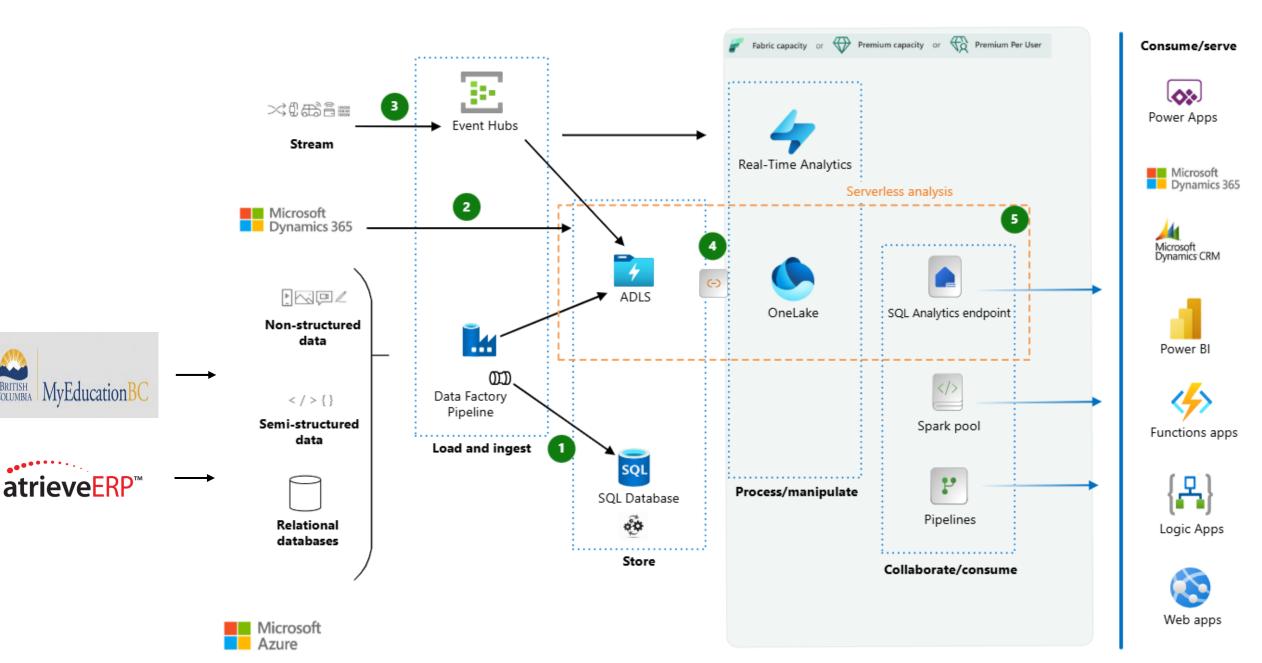

#### What is occurring behind the scenes with SD 27 System

BRITISH COLUMBIA

## Data Inputs and Outputs for System

• Scheduled daily jobs for all data tasks and reports