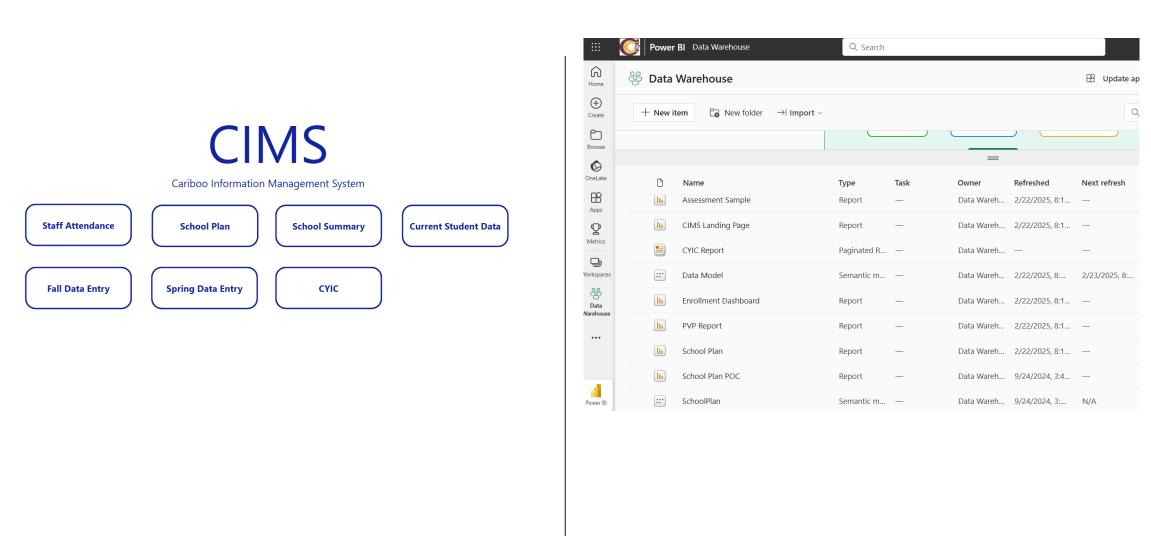

• Reporting Stage: PowerBI and CIMS (Cariboo Information Management System)

- Data from synapse warehouse loaded to a PowerBI data model
- PowerBI model contains all data from warehouse with structured table relationships
- Additional data calculations created to support end user requirements ie. Dynamic days missed calculations

- Reports built from single data model
- Relationships and data model supports rapid development
- All reports automatically placed behind single security design for data model

|                   | Power BI Data Warehouse                                      | Q Search    |      |            |                |               |
|-------------------|--------------------------------------------------------------|-------------|------|------------|----------------|---------------|
| Home              | 😤 Data Warehouse                                             |             |      |            |                | 🕆 Update ap   |
| (+)<br>Create     | + New item $\bigcirc$ New folder $\rightarrow$ Import $\sim$ |             |      |            |                | Q             |
| Browse            |                                                              |             | ) (  |            |                |               |
| Ø                 |                                                              |             |      | =          |                |               |
| OneLake           | 🗅 Name                                                       | Туре        | Task | Owner      | Refreshed      | Next refresh  |
| Apps              | Assessment Sample                                            | Report      | —    | Data Wareh | 2/22/2025, 8:1 | —             |
| Ŷ                 | CIMS Landing Page                                            | Report      | _    | Data Wareh | 2/22/2025, 8:1 | _             |
| Metrics           | CYIC Report                                                  | Paginated R | _    | Data Wareh | _              | _             |
| Vorkspaces        | Data Model                                                   | Semantic m  | _    | Data Wareh | 2/22/2025, 8:  | 2/23/2025, 8: |
| Data<br>Narehouse | Enrollment Dashboard                                         | Report      | _    | Data Wareh | 2/22/2025, 8:1 | _             |
| •••               | PVP Report                                                   | Report      | _    | Data Wareh | 2/22/2025, 8:1 | _             |
|                   | School Plan                                                  | Report      | _    | Data Wareh | 2/22/2025, 8:1 | _             |
|                   | School Plan POC                                              | Report      | _    | Data Wareh | 9/24/2024, 3:4 | _             |
| Power BI          | SchoolPlan                                                   | Semantic m  | _    | Data Wareh | 9/24/2024, 3:  | N/A           |