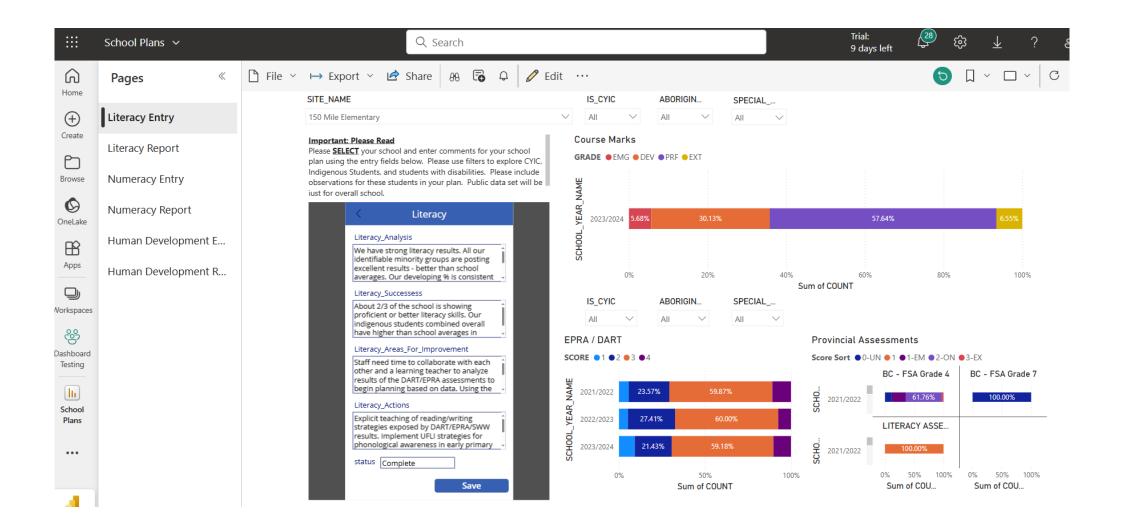

• Sample course marks report by Term

• Student list with attendance On Track cut points and dynamic calculation

• Single page School Plan creation – PVP spend time using data rather than looking for it or cutting and pasting